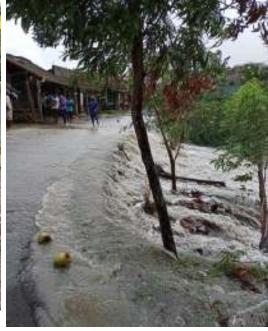

The severity of the cyclone on 26<sup>th</sup> May, 2021 has badly impacted all the embankments of the river. A Large number have failed across the delta and the saline river water has obtained a free flow access to the villages and the agriculture lands. The imputes is too high for the habitats of the delta while just got back to the post-aila(Cyclone 2009) normalcy. Agricultural lands were submerged in places and are inundated with saline water, by and large, made the land and pond as non productive in nature. The worst impacted resources are water bodies' saline river water polluting the tank water to the extreme to spoil the phyto and zoo planktons and the entire fish species in the sweet water tanks. Almost more than half of the water bodies, affected due to intrusion of saline water during and after the cyclone, has also incurred the fish loss, in totality.

The vulnerability of the people has increased many folds by breaching in the embankments of the river, which has caused the saline water to inundate the villages and the crop fields. Saline water made its way to the fresh water pond. Most of the tube wells have also got inundated which has eliminated the possibility of getting drinking water. The vulnerable families are starving and facing an acute crisis of food. During the state wide lockdown, a huge number of workers from the unorganized sectors in urban and rural areas have lost their jobs. They are getting ration but that is not sufficient for 4-5 member families. Unlike last year, this year the village people have also got affected from COVID 19 vastly, in most of the houses, people are suffering from fever, cough & cold. Neither are they going for tests or medicine nor they have access to any nutritious meals, as a result they become so weak that they are unable to go for any physical activity.

Massive destruction in agricultural land in Gobindapur Abad village in Brajaballavpur GP

River water overflows roads and enters into cropping fields in G-plot,

Villagers trying hard to fix the river embankments in G-plot