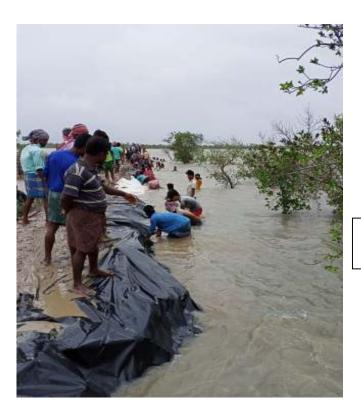

In the project areas of DRCSC in the South and North 24 Parganas, there has been massive devastation disrupting life and livelihood security due to long term water logging situation. Along with cyclone Yass, the high tide followed by deep depression, has caused the saline water inundation in most of the Sundarbans. The most of the crop lands are under water, the water logging situation is lasted for more than 30 hours. The agricultural lands are submerged, domestic fish ponds are full of saline water – fish either have flowed away or are dying and the livelihood options are under threat.

The severity of the cyclone on 26<sup>th</sup> May, 2021 has badly impacted all the embankments of the river. A Large number have failed across the delta and the saline river water has obtained a free flow access to the villages and the agriculture lands. The imputes is too high for the habitats of the delta while just got back to the post-aila(Cyclone 2009) normalcy. Agricultural lands were submerged in places and are inundated with saline water, by and large, made the land and pond as non productive in nature. The worst impacted resources are water bodies' saline river water polluting the tank water to the extreme to spoil the phyto and zoo planktons and the entire fish species in the sweet water tanks. Almost more than half of the water bodies, affected due to intrusion of saline water during and after the cyclone, has also incurred the fish loss, in totality.

Massive destruction in agricultural land in Gobindapur Abad village in Brajaballavpur GP

River water overflows roads and enters into cropping fields in G-plot,

Villagers trying hard to fix the river embankments in G-plot