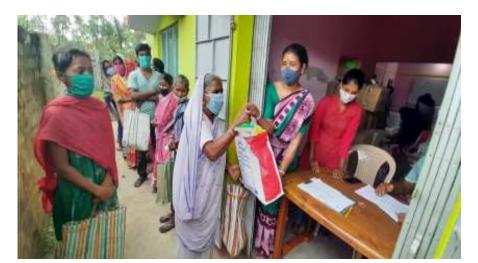

#### Reach

During this situation relief programme was conducted under the WHH-SIFS (IND-1377) project for the affected families by YAAS. Through this relief programme the major effort given to rehabilitate the normal life of village community. Where the 700 family got dry ration kit for the family members, 2400 family (Women) got the hygiene kit for maintaining the good health and hygiene during the wet condition and 1000 family got the kit for the purification of their water resources for rejuvenating the aquaculture livelihoods in the delta.

# Some glimpses of relief distribution under SIFS-WHH project

Relief
distribution at
Gopalnagar,
Patharpratima
block

Relief distribution at Gplot of Patharpratima block

Relief distribution at Brajoballav pur of Patharpratima block

> Relief distribution at Durbachati of Patharpratima block

Hygiene kit distribution at Ramganga Gp of Patharpratima block