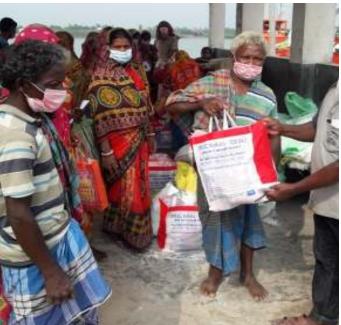

#### Reach

During this situation relief programme was conducted under the WHH-SIFS (IND-1377) project for the affected families by YAAS. Through this relief programme the major effort given to rehabilitate the normal life of village community. Where the 700 family got dry ration kit for the family members, 2400 family (Women) got the hygiene kit for maintaining the good health and hygiene during the wet condition and 1000 family got the kit for the purification of their water resources for rejuvenating the aquaculture livelihoods in the delta.

# Some glimpses of relief distribution under SIFS-WHH project

Relief
distribution at
Gopalnagar,
Patharpratima
block

Relief distribution at Gplot of Patharpratima block

Relief distribution at Brajoballav pur of Patharpratima block

> Relief distribution at Durbachati of Patharpratima block

Hygiene kit distribution at Ramganga Gp of Patharpratima block