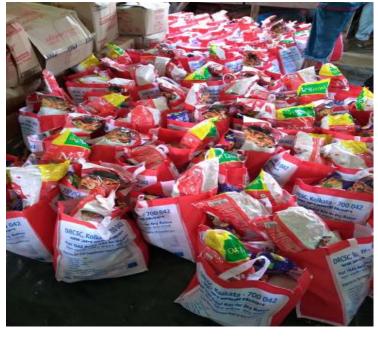

#### Support for immediate relief:

- Dry ration kits
- Nonfood items such as water resources purification kit (Lime & bleaching powder), sanitary napkin, soap, mask, etc.

#### Reach

During this situation relief programme was conducted under the WHH-SIFS (IND-1377) project for the affected families by YAAS. Through this relief programme the major effort given to rehabilitate the normal life of village community. Where the 700 family got dry ration kit for the family members, 2400 family (Women) got the hygiene kit for maintaining the good health and hygiene during the wet condition and 1000 family got the kit for the purification of their water resources for rejuvenating the aquaculture livelihoods in the delta.