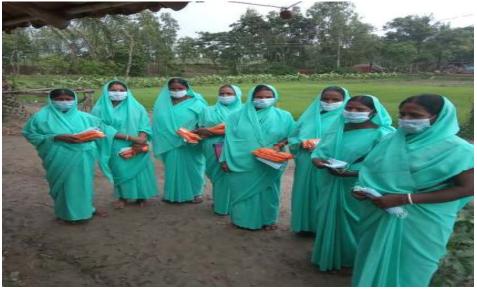

#### Support for immediate relief:

- Dry ration kits
- Nonfood items such as water resources purification kit (Lime & bleaching powder), sanitary napkin, soap, mask, etc.

#### Reach

During this situation relief programme was conducted under the WHH-SIFS (IND-1377) project for the affected families by YAAS. Through this relief programme the major effort given to rehabilitate the normal life of village community. Where the 700 family got dry ration kit for the family members, 2400 family (Women) got the hygiene kit for maintaining the good health and hygiene during the wet condition and 1000 family got the kit for the purification of their water resources for rejuvenating the aquaculture livelihoods in the delta.

# Some glimpses of relief distribution under SIFS-WHH project

Relief
distribution at
Gopalnagar,
Patharpratima
block

Relief distribution at Gplot of Patharpratima block

Relief distribution at Brajoballav pur of Patharpratima block