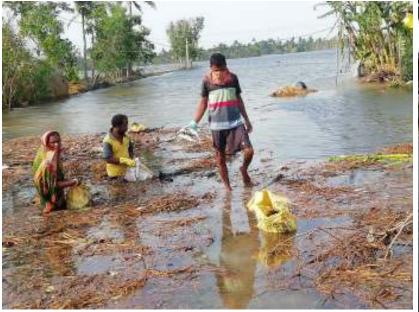

In the project areas of DRCSC in the South and North 24 Parganas, there has been massive devastation disrupting life and livelihood security due to long term water logging situation. Along with cyclone Yass, the high tide followed by deep depression, has caused the saline water inundation in most of the Sundarbans. The most of the crop lands are under water, the water logging situation is lasted for more than 30 hours. The agricultural lands are submerged, domestic fish ponds are full of saline water – fish either have flowed away or are dying and the livelihood options are under threat.

The severity of the cyclone on 26<sup>th</sup> May, 2021 has badly impacted all the embankments of the river. A Large number have failed across the delta and the saline river water has obtained a free flow access to the villages and the agriculture lands. The imputes is too high for the habitats of the delta while just got back to the post-aila(Cyclone 2009) normalcy. Agricultural lands were submerged in places and are inundated with saline water, by and large, made the land and pond as non productive in nature. The worst impacted resources are water bodies' saline river water polluting the tank water to the extreme to spoil the phyto and zoo planktons and the entire fish species in the sweet water tanks. Almost more than half of the water bodies, affected due to intrusion of saline water during and after the cyclone, has also incurred the fish loss, in totality.

The vulnerability of the people has increased many folds by breaching in the embankments of the river, which has caused the saline water to inundate the villages and the crop fields. Saline water made its way to the fresh water pond. Most of the tube wells have also got inundated which has eliminated the possibility of getting drinking water. The vulnerable families are starving and facing an acute crisis of food. During the state wide lockdown, a huge number of workers from the unorganized sectors in urban and rural areas have lost their jobs. They are getting ration but that is not sufficient for 4-5 member families. Unlike last year, this year the village people have also got affected from COVID 19 vastly, in most of the houses, people are suffering from fever, cough & cold. Neither are they going for tests or medicine nor they have access to any nutritious meals, as a result they become so weak that they are unable to go for any physical activity.