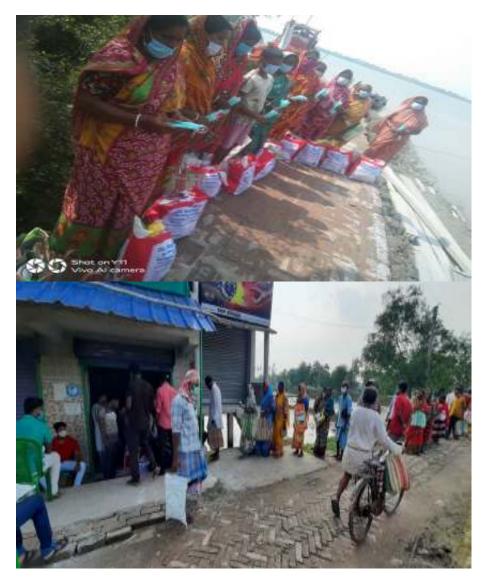

#### Support for immediate relief:

- Dry ration kits
- Nonfood items such as water resources purification kit (Lime & bleaching powder), sanitary napkin, soap, mask, etc.

#### Reach

During this situation relief programme was conducted under the WHH-SIFS (IND-1377) project for the affected families by YAAS. Through this relief programme the major effort given to rehabilitate the normal life of village community. Where the 700 family got dry ration kit for the family members, 2400 family (Women) got the hygiene kit for maintaining the good health and hygiene during the wet condition and 1000 family got the kit for the purification of their water resources for rejuvenating the aquaculture livelihoods in the delta.

# Some glimpses of relief distribution under SIFS-WHH project

Relief
distribution at
Gopalnagar,
Patharpratima
block

Relief distribution at Gplot of Patharpratima block

Relief distribution at Brajoballav pur of Patharpratima block