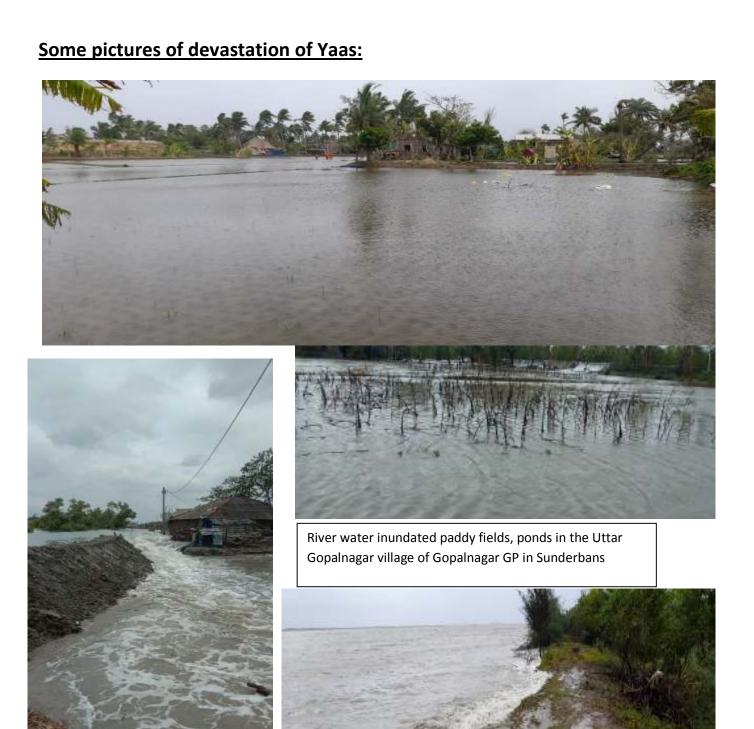

The cyclone Yaas left trails of destruction and the rivers and coastal and riverine belts are devastated to the core. The severe cyclonic storm 'YAAS' (pronounced as 'yass') lay centred at 13.30 hrs IST of the 26th may, 2021 over north coastal Odisha near latitude 21.55°N and longitude 86.8°E, about 15 km west of Balasore with 100-110 kmph gusting to 120 kmph. Tidal waves of height 1-2 meters above astronomical tide have inundated low-lying areas of Balasore, Bhadrak, Medinipur, South 24 Parganas, North 24 Pgs districts during the cyclone.

In the project areas of DRCSC in the South and North 24 Parganas, there has been massive devastation disrupting life and livelihood security due to long term water logging situation. Along with cyclone Yass, the high tide followed by deep depression, has caused the saline water inundation in most of the Sundarbans. The most of the crop lands are under water, the water logging situation is lasted for more than 30 hours. The agricultural lands are submerged, domestic fish ponds are full of saline water – fish either have flowed away or are dying and the livelihood options are under threat.

The severity of the cyclone on 26<sup>th</sup> May, 2021 has badly impacted all the embankments of the river. A Large number have failed across the delta and the saline river water has obtained a free flow access to the villages and the agriculture lands. The imputes is too high for the habitats of the delta while just got back to the post-aila(Cyclone 2009) normalcy. Agricultural lands were submerged in places and are inundated with saline water, by and large, made the land and pond as non productive in nature. The worst impacted resources are water bodies' saline river water polluting the tank water to the extreme to spoil the phyto and zoo planktons and the entire fish species in the sweet water tanks. Almost more than half of the water bodies, affected due to intrusion of saline water during and after the cyclone, has also incurred the fish loss, in totality.

Massive destruction in agricultural land in Gobindapur Abad village in Brajaballavpur GP

River water overflows roads and enters into cropping fields in G-plot,

Villagers trying hard to fix the river embankments in G-plot